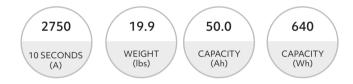

## Physical Specs

| Battery Chemistry | LFP     |
|-------------------|---------|
| Length (in)       | 11"     |
| Width (in)        | 6.8"    |
| Height (in)       | 7.5"    |
| Weight (lbs)      | 19.9    |
| T : 1T            | C 4 E . |

# Technical Specs

| 5 Second Pulse Cranking Amps             | 2875 | Charging<br>Temperature | 0C to 50C    |
|------------------------------------------|------|-------------------------|--------------|
| 10 Second Pulse Discharge<br>Current (A) | 2750 | Discharge               | -20C to +60C |
| Voltage (V)                              | 12   | Temperature Range       |              |
| Capacity (Ah)                            | 50.0 | Storage<br>Temperature  | -20C to +60C |
| Capacity (Wh)                            | 640  |                         |              |
| Continuous Discharge Current (A)         | 1100 |                         |              |