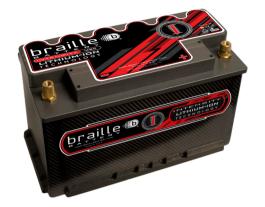

# i48CS Lithium "IntensityCarbon" MAX POWER Starting12 Volt Battery

At only 19.9 lbs, the i48CS Lithium "Intensity Carbon" MAX POWER Starting 12 Volt Battery is a high-performance upgrade from a traditional lead acid battery. Offering significant weight reduction, more power output and lasting up to 5 times longer than lead acid batteries!

## Physical Specs

| Battery Chemistry | LFP     |
|-------------------|---------|
| Length (in)       | 11"     |
| Width (in)        | 6.8"    |
| Height (in)       | 7.5"    |
| Weight (lbs)      | 19.9    |
| T : 1T            | C 4 E . |