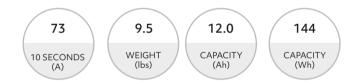

## Technical Specs

| 5 Second Pulse Cranking Amps             | 813  | Charging<br>Temperature<br>Discharge<br>Temperature Range | 0C to 50C    |
|------------------------------------------|------|-----------------------------------------------------------|--------------|
| 10 Second Pulse Discharge<br>Current (A) | 73   |                                                           | 406 1        |
| Voltage                                  | 12   |                                                           | -40C to +60C |
| Capacity (Ah)                            | 12.0 | Storage<br>Temperature                                    | -40C to +60C |
| Capacity (Wh)                            | 144  |                                                           |              |