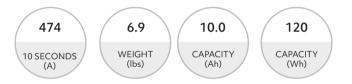

#### Physical Specs

| Battery Chemistry | PB                                   |
|-------------------|--------------------------------------|
| Length (in)       | 5.8"                                 |
| Width (in)        | 3.4"                                 |
| Height (in)       | 4.2"                                 |
| Weight (lbs)      | 6.9                                  |
| Terminal Type     | Steel terminal block<br>with M6 bolt |
| Polarity          | Left +                               |
|                   |                                      |

#### Technical Specs

| 5 Second Pulse Cranking Amps             | 527  |
|------------------------------------------|------|
| 10 Second Pulse Discharge<br>Current (A) | 474  |
| Voltage                                  | 12   |
| Capacity (Ah)                            | 10.0 |
| Capacity (Wh)                            | 120  |
|                                          |      |