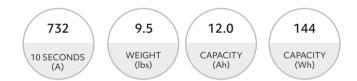

### Technical Specs

| 5 Second Pulse Cranking Amps | 813  | Charging                       | 0C to 50C    |
|------------------------------|------|--------------------------------|--------------|
| 10 Second Pulse Discharge    | 732  | Temperature                    |              |
| Current (A)                  | , 52 | Discharge<br>Temperature Range | -40C to +60C |
| Voltage                      | 12   | , ,                            |              |
| Capacity (Ah)                | 12.0 | Storage<br>Temperature         | -40C to +60C |
| Capacity (Wh)                | 144  |                                |              |